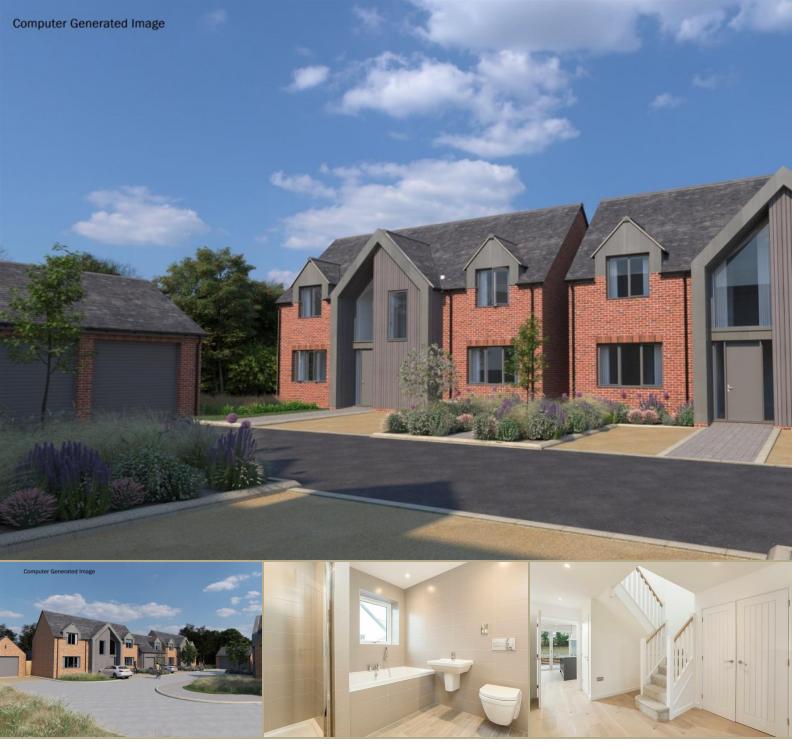

## Plot 2 The Bowling Green Fosse Way, Halford, Shipston On Stour. CV36 5BN

## £785,000

- Brand new four bedroom detached Barn Style home circa 2246 Sq Ft
- Occupying a large plot in the picturesque village of Halford bordering the Cotswolds
- Bespoke open plan kitchen dining family room with integrated SMEG appliances and with bifold doors to garden
- Downstairs cloakroom, utility room and study room
- Living room with two sets of bifold doors to the rear and side
- Four bedrooms with fitted wardrobes and ensuite to principle bedroom
- Landscaped fore garden and patio and seeded lawn to rear garden
- Double garage with remote door over
- Air Source Heat Pump providing central heating and hot water