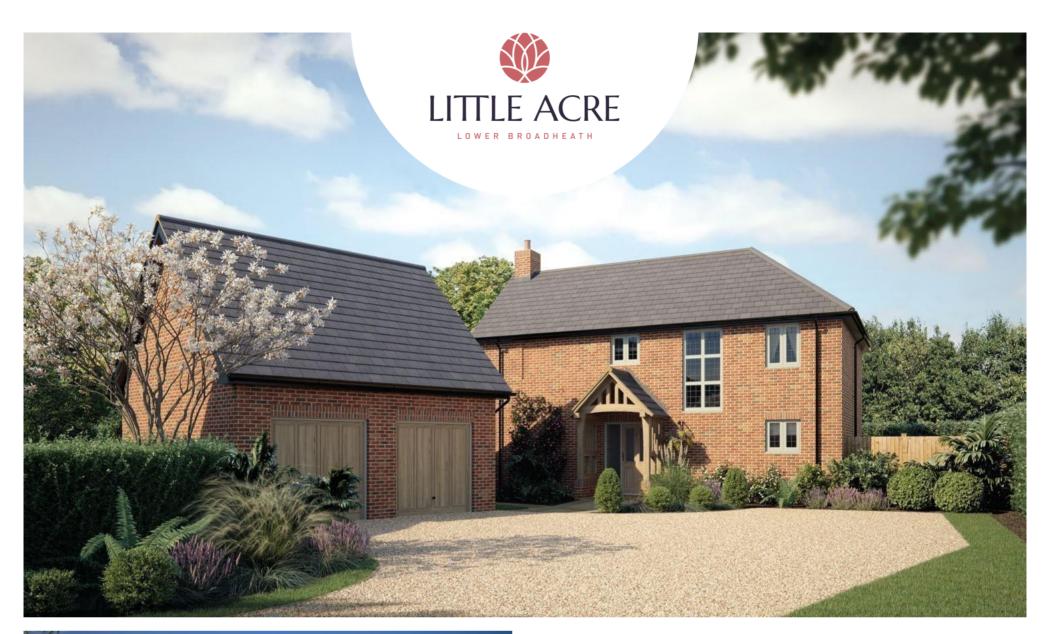

# PLOT 2

# LOWER BROADHEATH, WORCESTERSHIRE

An impressive four bedroom 3 bathroom detached house with double garage and annexe over, set it a private position off Sling Lane, looking over the common in this affluent rural village. A striking staircase and spacious hallway lead to an open plan kitchen, dining and family room, featuring shaker style cabinetry, Quartz countertops and Siemens appliances. Four bedrooms with en-suites to the primary and second bedrooms make up this striking family home.