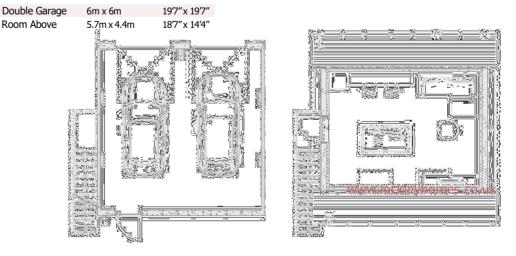

# **GARAGE**

### **EXTERIOR FINISHES**

- Electric car charging points to all homes.
- Turfed garden areas with paved patios and pathways as shown on site plan.
- Planting installed in-line with approved planning landscape layout (planting within marketing material is indicative only).
- External waterproof socket and tap to rear of property.
- Private double garage with power and light.
- Additional annexe room above double garage with external staircase.