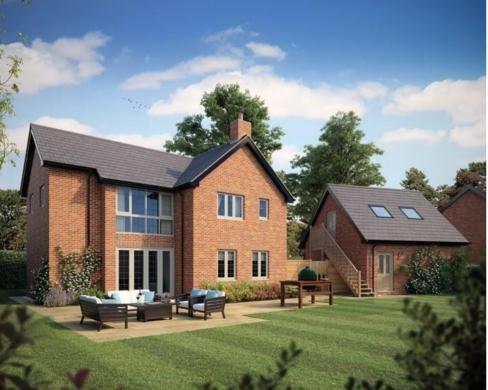

# LOWER BROADHEATH, WORCESTERSHIRE

An impressive four bedroom 3 bathroom detached house with double garage and annexe over, set it a private position off Sling Lane, looking over the common in this affluent rural village. A striking staircase and spacious hallway lead to an open plan kitchen, dining and family room, featuring shaker style cabinetry, Quartz countertops and Siemens appliances. Four bedrooms with en-suites to the primary and second bedrooms make up this striking family home.

### **EXTERIOR FINISHES**

- Electric car charging points to all homes.
- Turfed garden areas with paved patios and pathways as shown on site plan.
- Planting installed in-line with approved planning landscape layout (planting within marketing material is indicative only).
- External waterproof socket and tap to rear of property.
- Private double garage with power and light.
- Additional annexe room above double garage with external staircase.